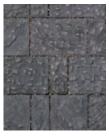

# hydr'eau pave

Distinctively textured with the look of natural stone, these permeable paving stones are designed to reduce excessive rainfall runoff. Hydr'eau Pave allows for optimum water flow - though joints and into the base, sub-base and sub-soil - reducing erosion and preventing sediment build-up. With an 80mm (3.15") thickness, they are ideal for pedestrian and moderate vehicle traffic. Combine with other Oaks products of the same thickness to create unique designs.

#### **COLORS**

MACKINAW

SILVERSAND

ONYX Ideal for sailor or soldier coursing.

SILVERSAND WITH ONYX SAILOR COURSING

**Note:** Sailor coursing shown uses 4x8, 8x8 and 8x12 in a running bond (Sailor course).