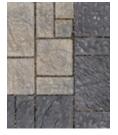

#### **COLORS**

MACKINAW

SILVERSAND

ONYX Ideal for sailor or soldier coursing.

SILVERSAND WITH ONYX SAILOR COURSING

**Note:** Sailor coursing shown uses 4x8, 8x8 and 8x12 in a running bond (Sailor course).