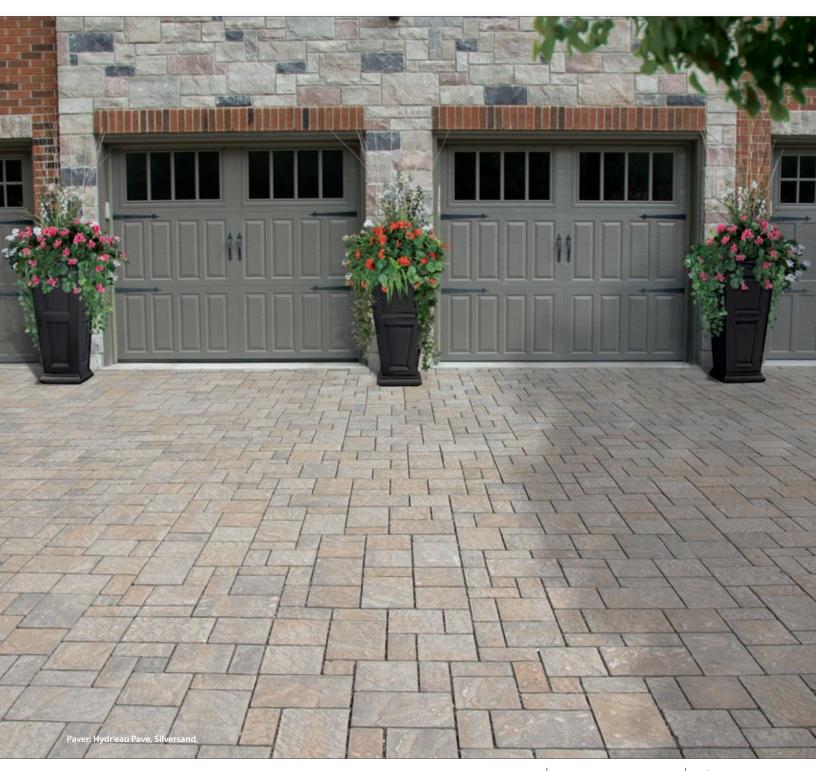

# hydr'eau pave

Distinctively textured with the look of natural stone, these permeable paving stones are designed to reduce excessive rainfall runoff. Hydr'eau Pave allows for optimum water flow - though joints and into the base, sub-base and sub-soil - reducing erosion and preventing sediment build-up. With an 80mm (3.15") thickness, they are ideal for pedestrian and moderate vehicle traffic. Combine with other Oaks products of the same thickness to create unique designs.

#### **COLORS**

MACKINAW

SILVERSAND

ONYX Ideal for sailor or soldier coursing.

SILVERSAND WITH ONYX SAILOR COURSING

**Note:** Sailor coursing shown uses 4x8, 8x8 and 8x12 in a running bond (Sailor course).