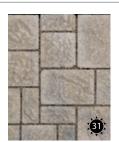

#### **COLORS**

MACKINAW

SILVERSAND

ONYX Ideal for sailor or soldier coursing.

SILVERSAND WITH ONYX SAILOR COURSING

**Note:** Sailor coursing shown uses 4x8, 8x8 and 8x12 in a running bond (Sailor course).