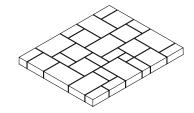

# hydr'eau pave

Distinctively textured with the look of natural stone, these permeable paving stones are designed to reduce excessive rainfall runoff. Hydr'eau Pave allows for optimum water flow - though joints and into the base, sub-base and sub-soil - reducing erosion and preventing sediment build-up. With an 80mm (3.15") thickness, they are ideal for pedestrian and moderate vehicle traffic. Combine with other Oaks products of the same thickness to create unique designs.



## hydr'eau pave

#### SIZES



**4x4 Stone**Width 100mm (3.94")
Length 100mm (3.94")



**4x8 Stone**Width 100mm (3.94")
Length 200mm (7.87")



**8x8 Stone** Width 200mm (7.87") Length 200mm (7.87")



**8x12 Stone**Width 200mm (7.87")
Length 300mm (11.81")

Combo Bundle



**Combo Bundle Layout by Layer** 

#### **COLORS**



MACKINAW



SILVERSAND



ONYX Ideal for sailor or soldier coursing.



SILVERSAND WITH ONYX SAILOR COURSING

**Note:** Sailor coursing shown uses 4x8, 8x8 and 8x12 in a running bond (Sailor course).

#### **SPECIFICATIONS**

|               | Bundle Specifications |        |         |               |        |        | Per Section Specifications |         |               |        |        |
|---------------|-----------------------|--------|---------|---------------|--------|--------|----------------------------|---------|---------------|--------|--------|
| HYDR'EAU PAVE |                       | Layers | Sq. Ft. | Lin. Ft.      | Pieces | Weight | Sections                   | Sq. Ft. | Lin. Ft.      | Pieces | Weight |
| 4x4