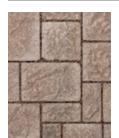

#### **COLORS**

MACKINAW

SILVERSAND

ONYX Ideal for sailor or soldier coursing.

SILVERSAND WITH ONYX SAILOR COURSING

**Note:** Sailor coursing shown uses 4x8, 8x8 and 8x12 in a running bond (Sailor course).