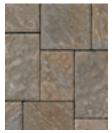

# Ridgefield Plus [70mm]

Ridgefield Plus features a dynamically textured surface for a look of elegantly hand-chiselled stone, and is a perfect companion for our Ridgefield Smooth option, At 70mm (2.76") thick, this paver is a versatile choice for driveways, patios and walkways. Three modular sizes offers versatile patterning, packaged in one convenient combo bundle.

#### **COLORS**

CHAMPAGNE

**EXECUTIVE** 