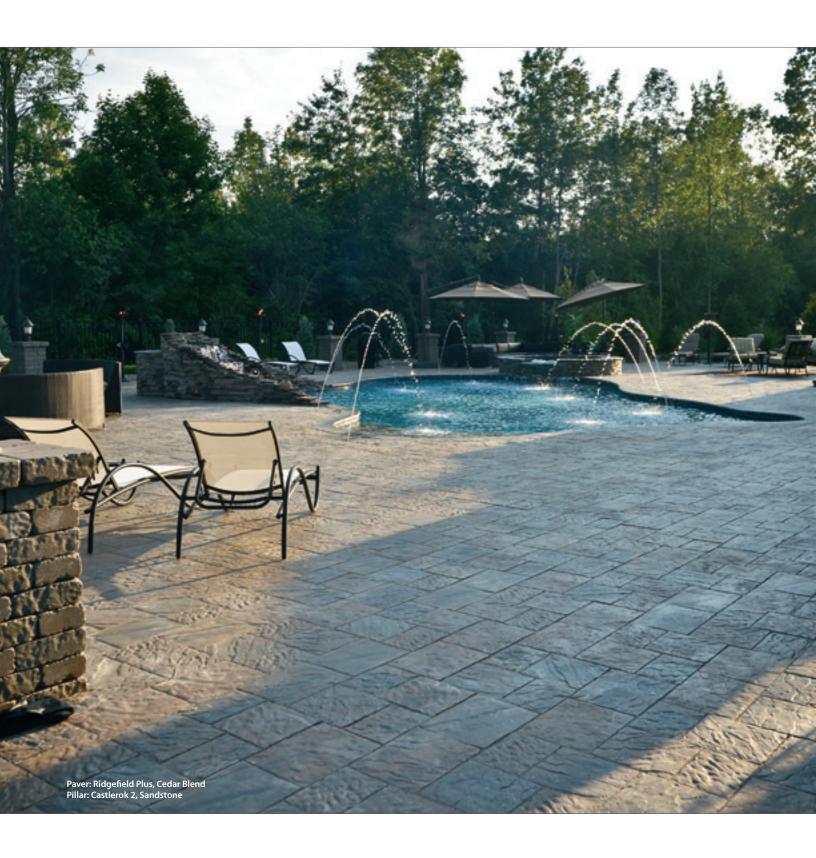

# Ridgefield Plus [70mm]

Ridgefield Plus features a dynamically textured surface for a look of elegantly hand-chiselled stone, and is a perfect companion for our Ridgefield Smooth option, At 70mm (2.76") thick, this paver is a versatile choice for driveways, patios and walkways. Three modular sizes offers versatile patterning, packaged in one convenient combo bundle.

## Ridgefield Plus [70mm]