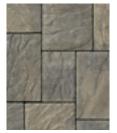

# Ridgefield Plus [70mm]

Ridgefield Plus features a dynamically textured surface for a look of elegantly hand-chiselled stone, and is a perfect companion for our Ridgefield Smooth option, At 70mm (2.76") thick, this paver is a versatile choice for driveways, patios and walkways. Three modular sizes offers versatile patterning, packaged in one convenient combo bundle.

#### **COLORS**

CHAMPAGNE

**EXECUTIVE** 